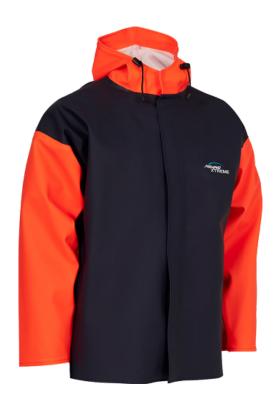

## Fishing Xtreme Jacket ART. 179802FX

- Adjustable hood
- Double-welded side seams
- Reinforced in welded stress-points
- Welded seam in sleeves
- Press buttons closure and double wind catch
- Fish oil and cold resistant

| Size text                | XS - 5XL                              |
|--------------------------|---------------------------------------|
| Water column main fabric | > 15.000 mm H <sub>2</sub> O          |
| Material                 | PVC 600 ELKA HEAVY                    |
| Composition              | 100% Polyester, Coating: PVC 600 g/m² |
| Product Series           | Industrial Fishing                    |
| Product Type             | Jacket                                |